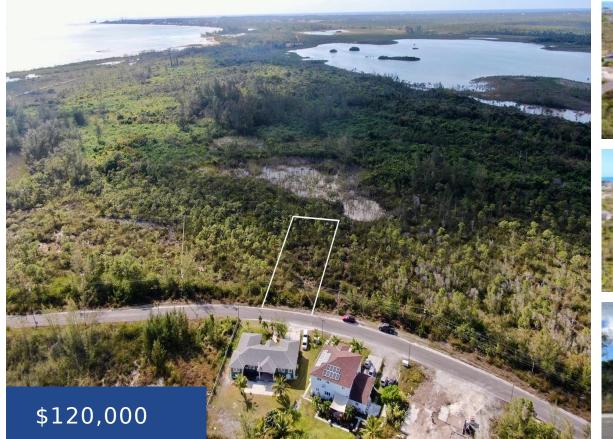

### CORAL HARBOR LOT C-7 NEW PROVIDENCE/PARADISE ISLAND

https://wateredgebahamas.com

A perfect opportunity to build your dream home in the sought-after community of Coral Harbour in the Coral Waterways Subdivision. This single-family lot comprises of 11,159 (+/-) sq. ft. All utilities are available.

## Miscellaneous

**Legal Description:** Lot C-7, Coral Harbour Golf Club Estates

**Site Influences:** Easy Access, Family Oriented, Highway Access, Treed Lot, Quiet Area, Road - Paved, Pets Allowed