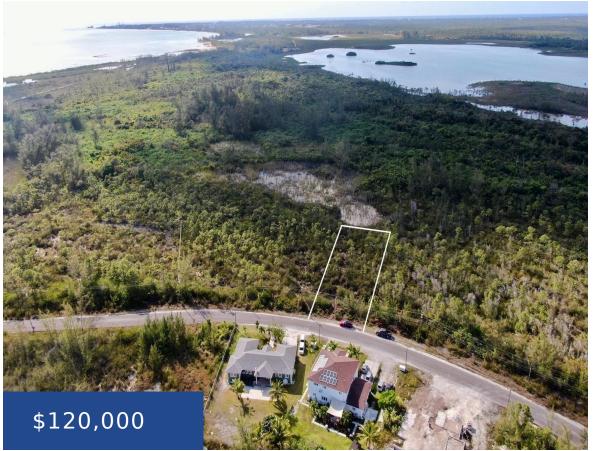

### **CORAL HARBOR LOT C-6 NEW PROVIDENCE/PARADISE ISLAND**

https://wateredgebahamas.com

A perfect opportunity to build your dream home in the sought-after community of Coral Harbour in the Coral Waterways Subdivision. This single-family lot comprises of 11,161 (+/-) sq. ft. All utilities are available.

#### **Basics**

**Location:** Coral Harbour **Island:** New Providence/Paradise Island

**Lot Number:** C-6 **Construction:** None

Category: Lots/Acreage Type: Lots/Acreage

Status: For Sale Only Bedrooms: 0 beds

## **Miscellaneous**

**Legal Description:** Lot C-6, Coral

Harbour Golf Club Estates

**Site Influences:** Easy Access, Family Oriented, Highway Access, Treed Lot, Quiet Area, Road - Paved, Pets Allowed

Call us now