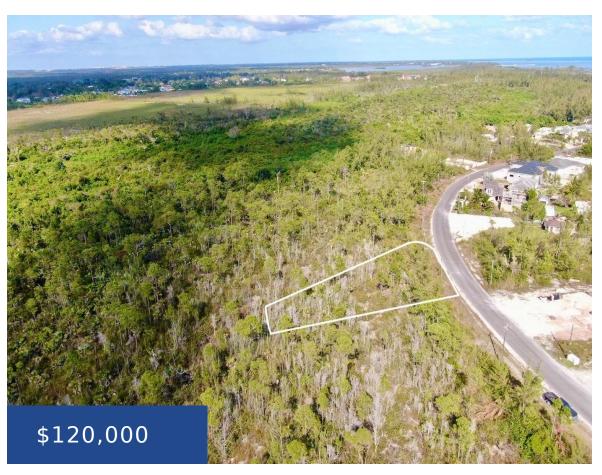

### **CORAL HARBOR LOT C-3 NEW PROVIDENCE/PARADISE ISLAND**

https://wateredgebahamas.com

A perfect opportunity to build your dream home in the sought-after community of Coral Harbour in the Coral Waterways Subdivision. This single-family lot comprises of 9,848 (+/-) sq. ft. All utilities are available.

#### **Basics**

**Location:** Coral Harbour **Island:** New Providence/Paradise Island

**Lot Number:** C-3 **Construction:** None

Category: Lots/Acreage Type: Lots/Acreage

Status: For Sale Only Bedrooms: 0 beds

## **Miscellaneous**

**Legal Description:** Lot C-3, Coral

Harbour Golf Club Estates

**Site Influences:** Easy Access, Family Oriented, Highway Access, Treed Lot, Quiet Area, Road - Paved, Pets Allowed

Phone: 242.424.4448