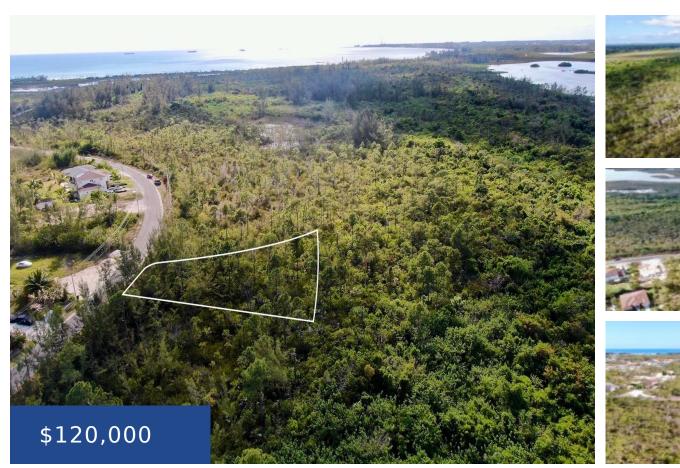

### **CORAL HARBOR LOT C-2 NEW PROVIDENCE/PARADISE ISLAND**

https://wateredgebahamas.com

A perfect opportunity to build your dream home in the sought-after community of Coral Harbour in the Coral Waterways Subdivision. This single-family lot comprises of 11,894 (+/-) sq. ft. All utilities are available.

- 0 baths
- Lots/Acreage
- Lots/Acreage
- For Sale Only
- 11894 sq ft

### Basics

Location: Coral Harbour Lot Number: C-2 Category: Lots/Acreage Status: For Sale Only Bathrooms: 0 baths Lot size: 11894 sq ft Island: New Providence/Paradise Island Construction: None Type: Lots/Acreage Bedrooms: 0 beds Area: 11894 sq ft