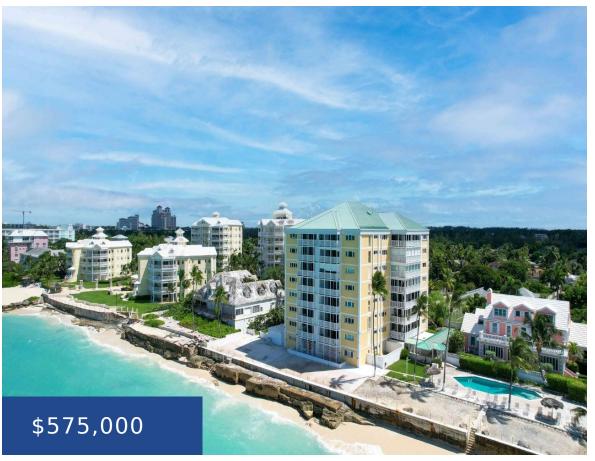

#### **CONCHREST NEW PROVIDENCE/PARADISE ISLAND**

https://wateredgebahamas.com

Conchrest is an 8-storey building located in the heart of Cable Beach and recently underwent a \$1,200,000 renovation. This northern facing 2 bedroom / 2 bathroom condo consists of approximately 1,300 square feet with breathtaking views over the beautiful turquoise water. This unit also benefits from a newly renovated kitchen, bathrooms, impact resistant windows throughout [...]

### Basics

Title of Property: CONCHREST Location: Cable Beach

Island: New Providence/Paradise Island Subdivision: Conchrest

Construction: Concrete Block Category: Condo

**Total Finished Floor Area: 1300** Type: Condo

# **Property Features**

Amenities: Swimming Pool, Main Level Entry, Impact Shared Amenities: Pool

Windows, Stand-by Generator, 24 Hour Outdoor, Secured Entry, Beach Security, Furnished

**Style:** Apartment **Exterior Finish:** Finished Concrete

## **Miscellaneous**

**Legal Description: 3D** Conchrest, Cable Beach, Nassau, Bahamas

Site Influences: Family Oriented, Highway Access, View -Ocean, Shopping Nearby, Recreation Nearby, Quiet Area, Landscaped, Road - Paved, Pets Allowed, Gated