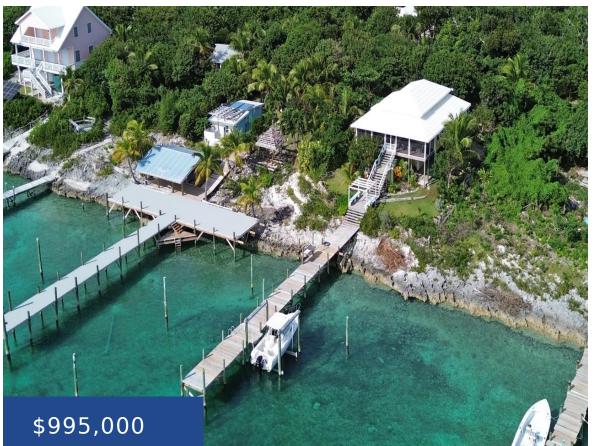

### CONCH HOUSE ABACO

https://wateredgebahamas.com

Conch House is a delightful waterfront residence nestled in the desirable Abaco Ocean

which provides seamless access to the azure waters of the Abaco Islands. [...]

Club Community of Lubbers Quarters in Abaco, The Bahamas. This charming home is ideal for coastal living, featuring a private 85 foot dock complete with a 10,000 pound boat lift

• 3 beds

- 3 baths
- Single Family Home
- Single Family Home
- For Sale Only
- 2777 sq ft