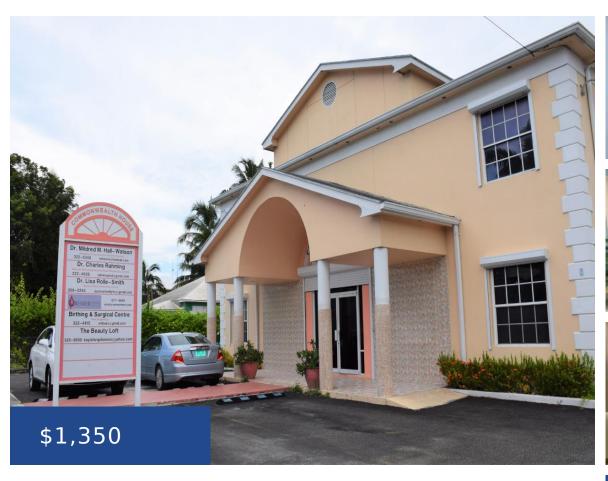

### COMMONWEALTH HOUSE NEW PROVIDENCE/PARADISE ISLAND

https://wateredgebahamas.com

Commonwealth House is a very well maintained office building located on East Avenue which is just off Collins Avenue. This ground floor office space has central a/c and its own private bathroom. Each unit has its own electrical meter. Other tenants in the building are medical offices but this space is also suited for other [...]

# **Basics**

**Rental Amount:** 1350 **Location:** Collins Avenue

Island: New Providence/Paradise Island Business Type: Health

Industrial: Light Category: Commercial

Commercial: Offices Land and Services: Public Trans. Nearby, Shopping

## **Miscellaneous**

Legal Description: Unit 2 Commonwealth House, East Avenue, Nassau Bahamas

Phone: 242.424.4448

Email: info@wateredgebahamas.com

Address: Nassau, Bahamas