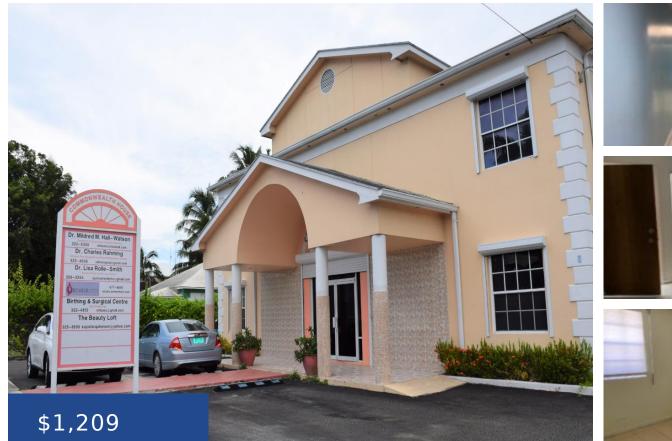

### **COMMONWEALTH HOUSE NEW PROVIDENCE/PARADISE ISLAND**

https://wateredgebahamas.com

Commonwealth House is a very well maintained office building located on East Avenue which is just off Collins Avenue. This ground floor office space has central a/c and 2 private bathrooms. Each unit has its own electrical meter. Other tenants in the building are medical offices but this space is also suited for other service [...]

## Basics

Rental Amount: 1209Location: Collins AvenueIsland: New Providence/Paradise IslandBusiness Type: HealthIndustrial: LightCategory: CommercialCommercial: OfficesLand and Services: Public Trans. Nearby, Shopping<br/>NearbyUnit Rentable Area: 403Type: Building OnlyStatus: For Rent OnlyLand and Services Avenue