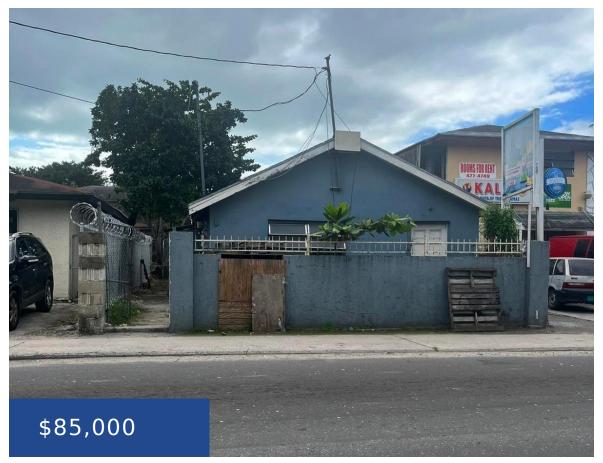

## COMMERCIAL #53 CORDEAUX AVENUE TRIPLEX NEW PROVIDENCE/PARADISE ISLAND

https://wateredgebahamas.com

Triplex located in the heart of the Englerston community, in a multi-family and commerical zoned area. With the right buyer and vision, this property can be transformed into the ideal investment. Buyers can refurbish the building to update the triplex or can change the building to office spaces to rent as well. Very busy and [...]

## **Basics**

**Title of Property:** #53 CORDEAUX AVENUE

Island: New Providence/Paradise Island

Lot Shape: Irregular rectangle

Multi-Family: Apartment

Land and Services: Shopping Nearby

**Status:** For Sale Only **Lot size: 2952** sq ft

**Location:** Englerston

Lot Number: 2

Block: 8

**Category:** Commercial

**Type:** Building Only

**Area: 1672** sq ft