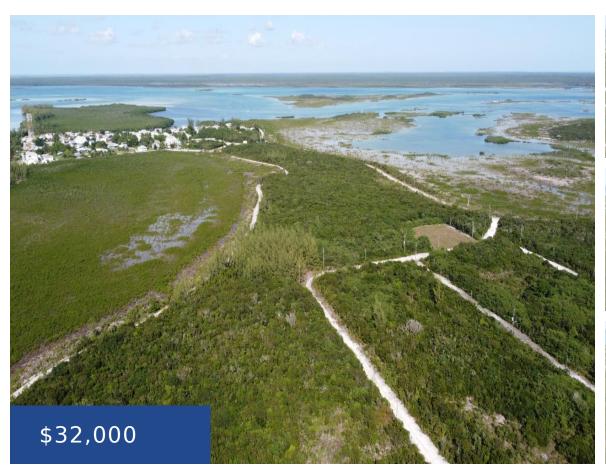

## **COMANCHE LOT 6 WATCHING B ABACO**

https://wateredgebahamas.com

For those with a vision, Comanche 6 is located within the private gated development of Watching Bay. Watching Bay is conveniently located between The Abaco Club on Winding Bay and the quaint Town of Cherokee Sound. This exceptionally elevated Hilltop lot boasts stunning panoramic views of the Atlantic Ocean and nearby flats. Just a short [...]

## **Basics**

**Location:** Cherokee Sound

Lot Number: 6

Category: Lots/Acreage

**Status:** For Sale Only

Bathrooms: 0 baths

Lot size: 13504 sq ft

Island: Abaco