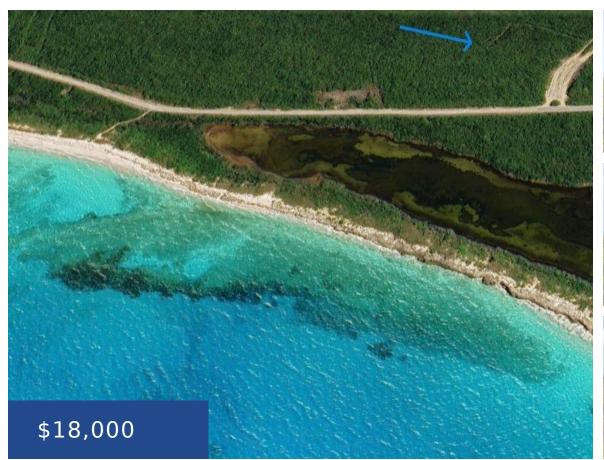

## COLUMBUS LANDINGS SAN SALVADOR

https://wateredgebahamas.com

Explore Lot 3, a 14,300 sq ft parcel situated on a gentle slope with sea views in Columbus Landing, Cockburn Town, San Salvador, Bahamas. It is designated for duplex residential use. Discover the charm of this island featuring diverse ecosystems, from sandy beaches to inland lakes. Nestled on the southern tip of San Salvador Island, [...]

## **Property Features**

Lot size: 14300 sq ft

Amenities: None Style: Single Family Lot

Exterior Finish: None Sewer: None Water: None Roof: Other

Foundation: No Air conditioning (Condo): None

Assessment Includes (Condo): No Fee Parking Type: Open