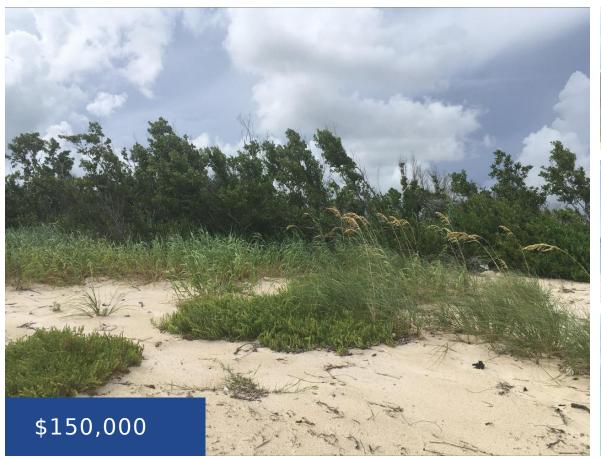

### **COLUMBUS LANDING 3, LOT 6 SAN SALVADOR**

https://wateredgebahamas.com

With almost 100 ft. of beach frontage and fantastic views over Snow Bay and High Cay. Snow Bay is a perfect place for kite boarding, snorkeling, and all manner of water sports. Don't miss this great opportunity!

#### **Basics**

**Location:** Columbus Landings Island: San Salvador

Lot Number: 6 Block: 40

**Construction:** None **Category:** Lots/Acreage

**Type:** Lots/Acreage **Status:** For Sale Only

**Bedrooms: 0** beds **Bathrooms: 0** baths

# Miscellaneous

**Legal Description:** Columbus Landing 3, Lot 6, Site Influences: View - Ocean, Treed

Block 40, San Salvador Lot, Quiet Area, Beach Front

Phone: 242.424.4448

Email: info@wateredgebahamas.com