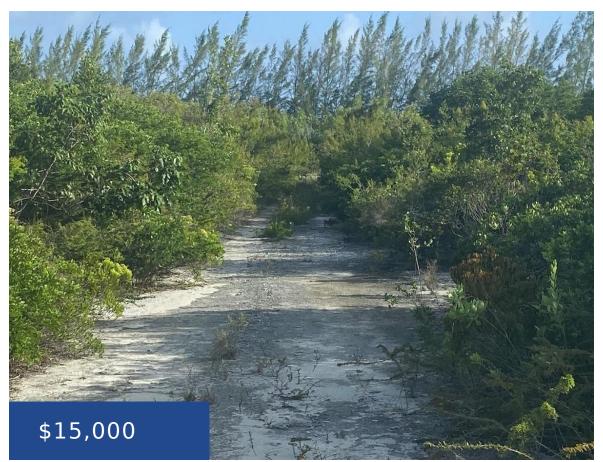

#### **COLUMBUS LANDING 1 SAN SALVADOR**

https://wateredgebahamas.com

Discover a fantastic opportunity on Columbus Landing 1, Block 2, Lot 56, in San Salvador, Bahamas. This vacant lot spans 13,519 square feet, making it an ideal space for your dream duplex home. Embrace the chance to build in this serene location, offering ample room for your vision to come to life. Create your perfect [...]

## **Miscellaneous**

**Legal Description:** Columbus Landing 1, Block 2, Sit

Lot 56, San Salvador, Bahamas

**Site Influences:** Treed Lot, Quiet Area, Road - Paved, Road - Gravel

Phone: 242.424.4448

Email: info@wateredgebahamas.com