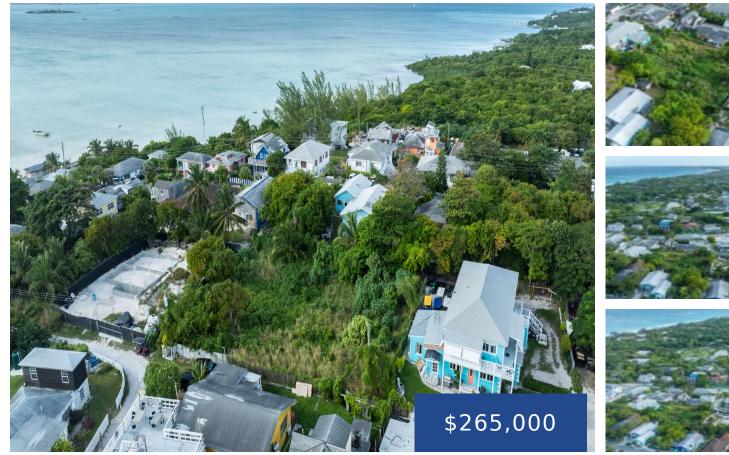

### COCONUT GROVE AVENUE ELEUTHERA

https://wateredgebahamas.com

This vacant lot, ideally situated atop a hill, offers stunning views and is just a 5-minute walk from the beach, providing effortless access to coastal living. Located in a local community, this 5,000 sq. ft. (50'  $\times$  100') parcel is adjacent to a well-known wholesale bar, adding a lively energy to the area. Additionally, you're [...]

## Basics

Location: Harbour Island Lot Number: 42 E Type: Land Only Lot size: 5000 sq ft Island: Eleuthera Category: Commercial, Residential Status: For Sale Only