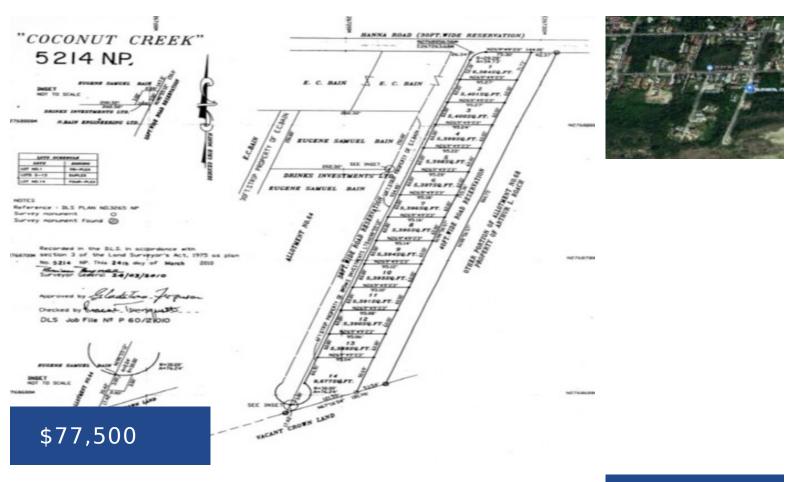

## COCONUT CREEK MULTI-FAMILY LOTS

https://wateredgebahamas.com

Affordable duplex lot located on Hanna Road in the eastern district of the island. A great starter investment and mortgage helper for you and your family. Call for a tour and secure your second income now. Close proximity to public transportation, private and public schools, shopping, banks, restaurants, foodstores, churches, clinics, gas stations, police stations [...]

## Call us now

Phone: 242.424.4448 Email: info@wateredgebahamas.com Address: Nassau, Bahamas

Listing Number: VM210401 Island: New Providence/Paradise Island Property Dimensions: 60 x 95.22 x 60 x 95.20 Type: Lots/Acreage

District: Eastern Living Area: 5,826 sq. ft. Category: Lots/Acreage Status: For Sale, For Sale Only