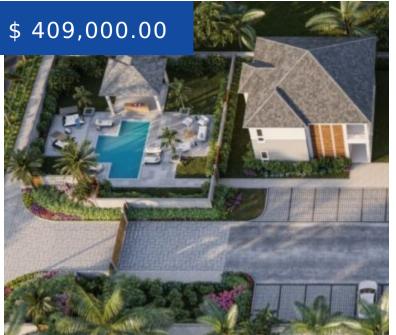

# COCONUT COVE - WESTRIDGE BRAND NEW LUXURY CONDOS

https://wateredgebahamas.com

Luxury Residences Cable Beach - Beautifully appointed residences located in the heart of Nassau's most desirable residential neighborhood and just a few steps away from white sandy beaches. Exclusive and tranquil living. Coconut Cove reimagines island life through an impressive modern design. Fifteen residences deliver an elegant boutique lifestyle in Nassau's...

### **BASIC FACTS**

**Listing Number:** CO181101

Status: For Sale Only Soon Available

Island: New Providence/Paradise Island

Bathrooms: 2

Living Area: 1,198 sq. ft.

Type: Condo

**District:** Western

**Bedrooms: 2** 

Year built: 2018

Building Type: Condo

Beach Access

Central Air

Enclosed Yard

Gated Community

Outdoor Pool