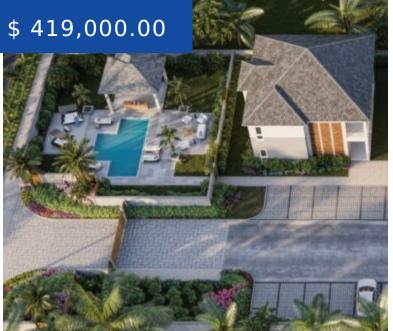

# **COCONUT COVE - WESTRIDGE BRAND NEW LUXURY CONDOS**

https://wateredgebahamas.com

Luxury Residences Cable Beach - Beautifully appointed residences located in the heart of Nassau's most desirable residential neighborhood and just a few steps away from white sandy beaches. Exclusive and tranquil living. Coconut Cove reimagines island life through an impressive modern design. Fifteen residences deliver an elegant boutique lifestyle in Nassau's...

### **BASIC FACTS**

**Listing Number:** CO181102

Status: For Sale Only Soon Available

Island: New Providence/Paradise Island

Bathrooms: 2

Living Area: 1,339 sq. ft.

Type: Condo

**District:** Western

**Bedrooms:** 3

Year built: Preconstruction

Building Type: Condo

Beach Access

Central Air

Enclosed Yard

Gated Community

Outdoor Pool