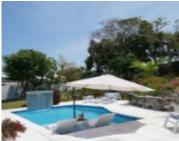

## **Property Features**

| Amenities: Garden Area, Swimming Pool, Stand-by Generator, 24 Hour Security, Furnished | Style: Single Family Lot          |
|----------------------------------------------------------------------------------------|-----------------------------------|
| Exterior Finish: Finished Concrete                                                     | Sewer: Connected                  |
| Water: City                                                                            | Roof: Shake                       |
| Foundation: Yes                                                                        | Air conditioning (Condo): Central |
| Assessment Includes (Condo): No Fee                                                    | Parking Type: Garage - Single     |