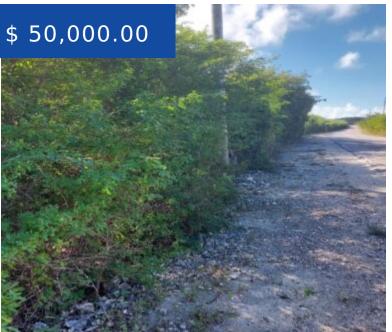

# **CLARENCE TOWN LOT LONG ISLAND**

https://wateredgebahamas.com

Vacant lot on main queens highway walking distance from public dock, community center, administrative office, restaurant/bar and flying fish marina. This lot is a rare find with all infrastructure at the site. Great location! This property is accessible by way of a main road and all utilities are in...

#### **BASIC FACTS**

MLS #: 51639 Type: Lots/Acreage

Status: For Sale Location: Clarence Town

**Island:** Long Island **Lot size:** 32675 sq ft

**Lot Number:** 2 **Area:** 32675 sq ft

Construction: None

#### **MISCELLANEOUS**

**Legal Description:** Lot 2, Clarence Town,

Long Island

**Site Influences:** Easy Access, Family Oriented, Highway Access, Hillside, View - Ocean, Treed Lot, Quiet Area, Road -

Paved, Pets Allowed