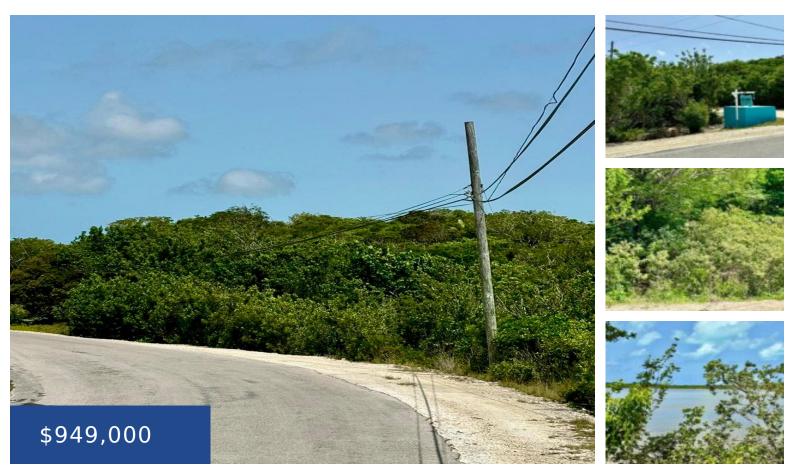

### **CLARENCE TOWN, LONG IS LONG ISLAND**

https://wateredgebahamas.com

Discover endless possibilities with this expansive acreage, perfectly positioned for your next investment venture. Overlooking Chancery Pond, this property offers a picturesque setting just waiting to be transformed. Situated in Clarence Town, a highly central location, this acreage is ideal for developers looking to capitalize on the thriving local market. You have the freedom to [...] • Land Only

## Basics

Title of Property: Clarence Town Acres Island: Long Island Category: Acreage Type: Land Only Lot size: 424710 sq ft Location: Clarence Town Lot Number: A & B Commercial: Mixed Status: For Sale Only

# Miscellaneous

**Legal Description:** 9.75 acres being Parcel A & Parcel B on Queens's Highway, Clarence Town, Long Island