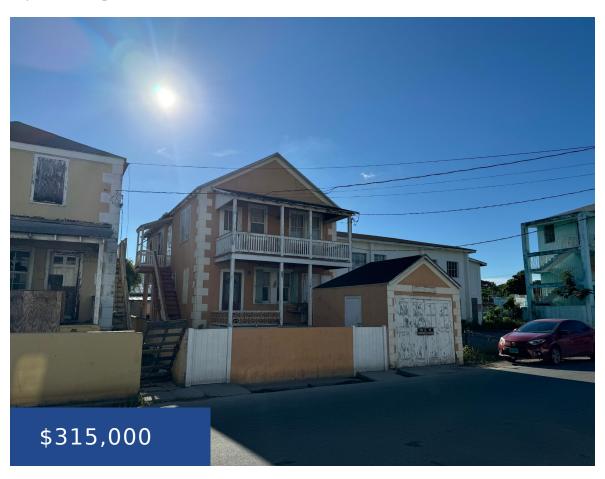

## CHRISTIE STREET NEW PROVIDENCE/PARADISE ISLAND

https://wateredgebahamas.com

Unique opportunity in the heart of town. This multi-level building is close to Downtown and Doctors Hospital offering 2 apartments one with 3 bedrooms, 1 bath and the other with 2 bedrooms, 1 bath. This property is fully enclosed with a small garage.

## **Basics**

**Location:** Downtown **Subdivision:** Dowdswell Street

Island: New Providence/Paradise Island Construction: Other

Floors In Building: 2 Category: Full Duplex

**Total Finished Floor Area:** 1680 **Type:** Full Duplex

Status: For Sale Only Bedrooms: 5 beds

Bathrooms: 2 baths Area: 1680 sq ft

Lot size: 2368 sq ft Year built: 1926