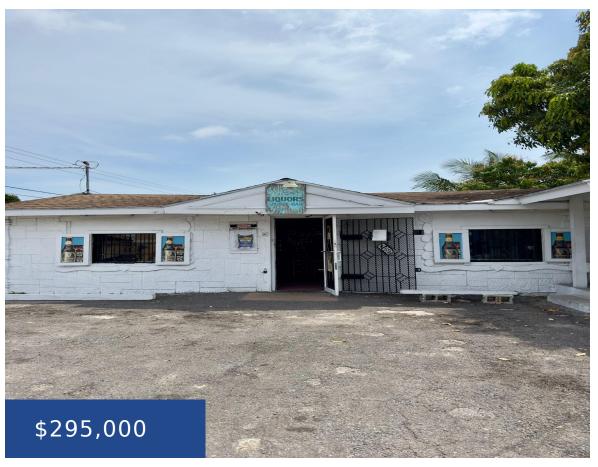

## CHIPPINGHAM COMMERCIAL C NEW PROVIDENCE/PARADISE ISLAND

https://wateredgebahamas.com

Captivating & Impeccable Chippingham commercial business available for sale. This commercial building features a customer service area, bar, kitchen, storage and bathroom. With all features in place for a ready to go business, this commercia building is perfect for an investment that will yield profits for years to come. This property is very close to [...]

## **Basics**

**Location:** Chippingham **Island:** New Providence/Paradise Island

Lot Width: 50 Lot Depth: 100

**Lot Shape:** Rectangle **Business Type:** Restaurant/Bar

Multi-Family: Other Industrial: Light