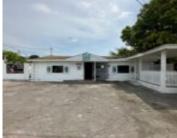

## CHIPPINGHAM COMMERCIAL C NEW PROVIDENCE/PARADISE ISLAND

https://wateredgebahamas.com

Captivating & Impeccable Chippingham commercial business available for sale. This commercial building features a customer service area, bar, kitchen, storage and bathroom. With all features in place for a ready to go business, this commercia building is perfect for an investment that will yield profits for years to come. This property is very close to [...]

## **Basics**

**Location:** Chippingham **Island:** New Providence/Paradise Island

Lot Width: 50 Lot Depth: 100

**Lot Shape:** Rectangle **Business Type:** Restaurant/Bar

Multi-Family: Other Industrial: Light