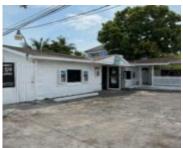

## CHIPPINGHAM COMMERCIAL C NEW PROVIDENCE/PARADISE ISLAND

https://wateredgebahamas.com

Captivating & Impeccable Chippingham commercial business available for sale. This commercial building features a customer service area, bar, kitchen, storage and bathroom. With all features in place for a ready to go business, this commercia building is perfect for an investment that will yield profits for years to come. This property is very close to [...]

## **Basics**

**Location:** Chippingham **Island:** New Providence/Paradise Island

Lot Width: 50 Lot Depth: 100

**Lot Shape:** Rectangle **Business Type:** Restaurant/Bar

Multi-Family: Other Industrial: Light