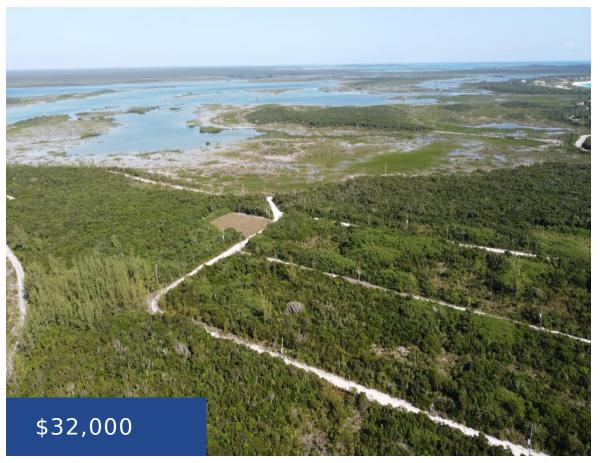

## CHEYENNE 12 WATCHING BAY ABACO

https://wateredgebahamas.com

For those with a vision, Comanche 7 is located within the private gated development of Watching Bay. Watching Bay is conveniently located between The Abaco Club on Winding Bay and the quaint Town of Cherokee Sound. This exceptionally elevated Hilltop lot boasts stunning panoramic views of the Atlantic Ocean and nearby flats. Just a short [...]