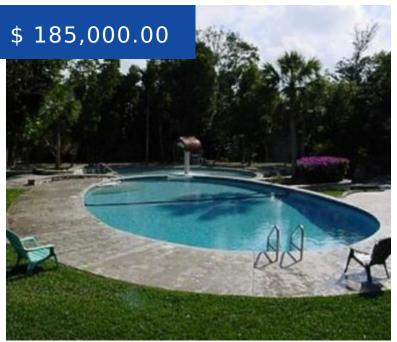

## **CHARLOTTEVILLE SUBDIVISION**

https://wateredgebahamas.com

Very nice large homesite lot in a prestigous gated community. Amenities include, 24-hours security; communal pool, tennis court and a clubhouse. Fantastic investment opportunity where the adjacent lot #5 is also for sale at \$185,000 or at a package deal of \$360,000 for both. Please click on the following links for further...

## **BASIC FACTS**

**Listing Number:** VS090803

**Status:** For Sale For Sale Only

Island: New Providence/Paradise Island

Property Dimensions: 60' x 140'

Gated Community

Outdoor Pool

Clubhouse

Security Guards

Tennis court

Type: Lots/Acreage Luxury Development

**District:** Western

Living Area: 8,400

Phone: 242-424-4448

Email: info@wateredgebahamas.com

Address: Bahamas