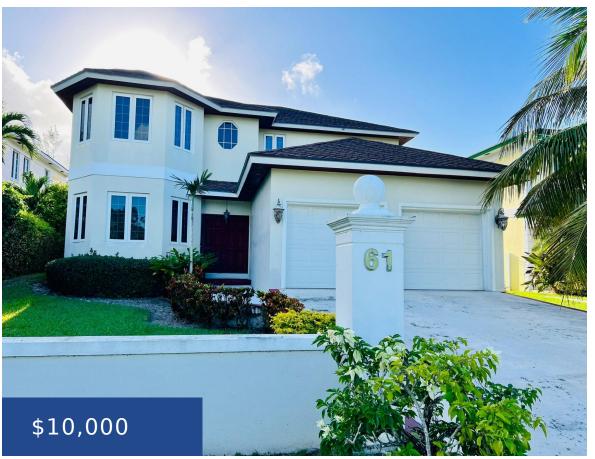

#### CHARLOTTEVILLE NEW PROVIDENCE/PARADISE ISLAND

https://wateredgebahamas.com

Located in one of the most sought-after luxury communities, this 4 bed/2.5 bath family home offers a 2,471 square foot of well-designed living space spread over beautifully landscaped 7,925 square foot property. The expansive outdoor space includes an impressive 420 square foot open rafter pergola with an additional detached gazebo and garden – ideal for [...]

### **Basics**

**Rental Amount: 10000** 

Island: New Providence/Paradise Island

Construction: Concrete Block

**Total Finished Floor Area: 2471** 

**Status:** For Rent Only **Bathrooms: 3** baths **Lot size: 7925** sq ft

Location: Charlotteville

Lot Number: 61

**Category:** Single Family Home

**Type:** Single Family Home

Bedrooms: 4 beds

Area: 7925 sq ft