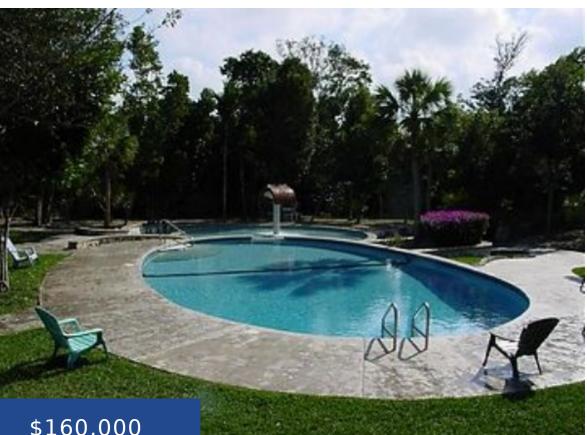

## \$160,000

EXCLUSIVE: A very nice, large and elevated homesite lot in a prestigous gated community in the western district of New Providence. Amenities include, 24hours security; communal pool, tennis court and a clubhouse. Near Old Fort Bay, Lyford Cay, International Airport, many beautiful beaches, great dining, shopping, foodstores and banks. All information deemed accurate but not warranted

# **Amenities & Features**

**Features:** Clubhouse, Gated Community, Outdoor Pool, Security Guards, Slightly elevated, Tennis court