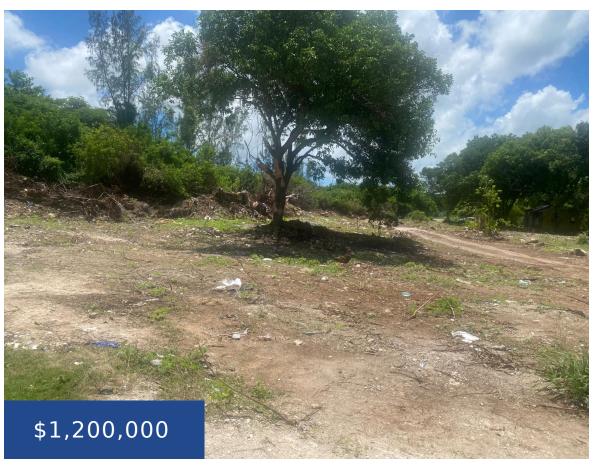

## **CHARLES NICHOLLS ESTATES NEW PROVIDENCE/PARADISE ISLAND**

https://wateredgebahamas.com

Fast growing commercial area, public transportation nearby. Access road to the property is paved up to a point. Shopping is nearby, commercial developments and schools.

## **Basics**

**Location:** Harold Road **Island:** New Providence/Paradise Island

**Lot Number:** 1 **Industrial:** Heavy

Category: Acreage Commercial: Mixed

Land and Services: Highway Access, Public Trans. Type: Land Only

Nearby, Shopping Nearby

Status: For Sale Only

Lot size: 43560 sq ft

## **Miscellaneous**

Legal Description: Charles Nicholls Estate Subdivision - 1 Acre Lot

Call us now

Phone: 242.424.4448

Email: info@wateredgebahamas.com

Address: Nassau, Bahamas