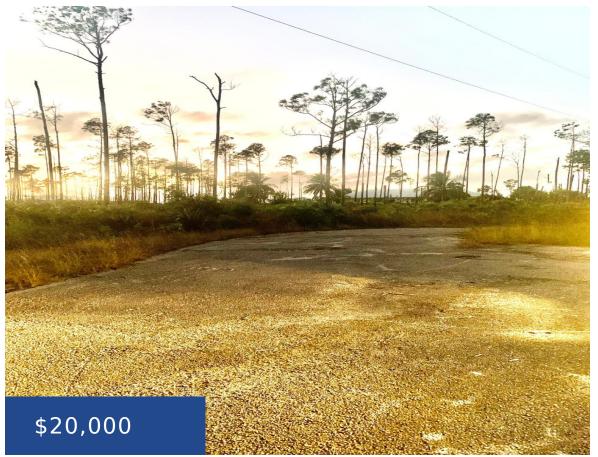

### CHAPEL CLOSE, GRAND BAHA GRAND BAHAMA/FREEPORT

https://wateredgebahamas.com

This multifamily lot is good for duplex or multi unit building to build on now or hold as an investment. Plan your future here. This area is nice quite now growing.

#### **Basics**

**Location:** Bristol Bay Island: Grand Bahama/Freeport

**Lot Number: 22 Block: 9** 

**Construction:** None **Category:** Lots/Acreage

**Type:** Lots/Acreage **Status:** For Sale Only

**Bedrooms: 0** beds **Bathrooms: 0** baths

**Area: 17502** sq ft **Lot size: 17502** sq ft