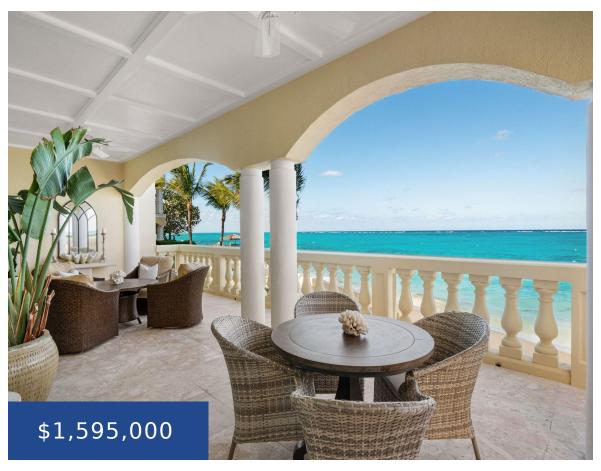

### **CAVES POINT NEW PROVIDENCE/PARADISE ISLAND**

https://wateredgebahamas.com

Discover the ultimate in coastal living with this beautifully renovated 3-bedroom, 3-bathroom condominium at Caves Point. Spanning 1,800 sq. ft. of elegant living space, this home boasts upscale finishes, stunning ocean views, and mesmerizing sunsets. As one of the rare ground-floor elevated terrace units, it offers the perfect blend of convenience and privacy, with direct [...]

- 3 beds
- 3 baths
- Condo
- Condo
- For Sale Only
- 1800 sq ft

**Type:** Condo **Status:** For Sale Only

**Bedrooms: 3** beds **Bathrooms: 3** baths

**Property Features** 

**Area: 1800** sq ft

**Amenities:** Swimming Pool, Kitchen Built-in(s), Dock, Impact **Style:** Apartment