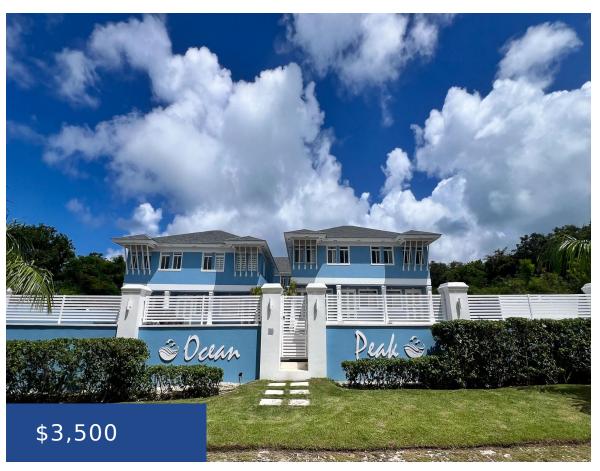

### CAVES HILLTOP ATLANTIC DR NEW PROVIDENCE/PARADISE ISLAND

https://wateredgebahamas.com

This contemporary-styled two-bedroom condominium is located in the tranquil area of The Caves and is just 5 minutes from the beach. This unit offers 1,150 sq. ft of interior space, each space is topped with modern fittings such as quartz countertops in the kitchen and stylish furniture in the bedrooms and living room. Also included [...]

## **Basics**

**Rental Amount: 3500** 

**Location:** West Bay Street

Island: New Providence/Paradise Island

Construction: Concrete Block

**Total Finished Floor Area:** 1150

**Status:** For Rent Only **Bathrooms: 2** baths **Lot size: 21780** sq ft

Title of Property: Ocean Peak

Subdivision: Caves Heights

**Half Bathrooms:** 1

Category: Condo

Type: Condo

Bedrooms: 2 beds

**Area: 1150** sq ft

Year built: 2001