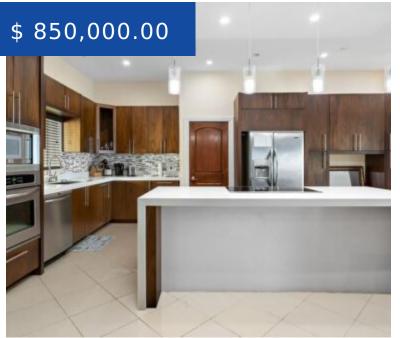

# CAVES HEIGHTS NEW PROVIDENCE/PARADISE ISLAND

https://wateredgebahamas.com

Enjoy the ultimate in luxury living in this exquisitely furnished 3 bedroom, 3.5 bathroom, 2,439 Sq. ft. ground floor condominium in the exclusive Caves Heights community in western New Providence. This beautiful Provence residence offers an open plan living and dining room leading out onto a covered patio with ocean...

#### **BASIC FACTS**

**MLS #:** 47666

**Status:** For Sale Only

**Subdivision:** Caves Heights

**Bedrooms:** 3

Year built: 2012

Lot Number: N/A

Construction: Concrete Block

Type: Condo

**Location:** West Bay Street

Island: New Providence/Paradise Island

Bathrooms: 3

Half Bathrooms: 1

**Area:** 2439 sq ft

**Total Finished Floor Area: 2000** 

### **PROPERTY FEATURES**

**Amenities:** Garden Area, Swimming Pool, Kitchen Built-in(s), Main Level Entry, Impact Shutters, Roll Down

Shutters, Stand-by Generator, 24 Hour

Security, Furnished

**Style:** Apartment