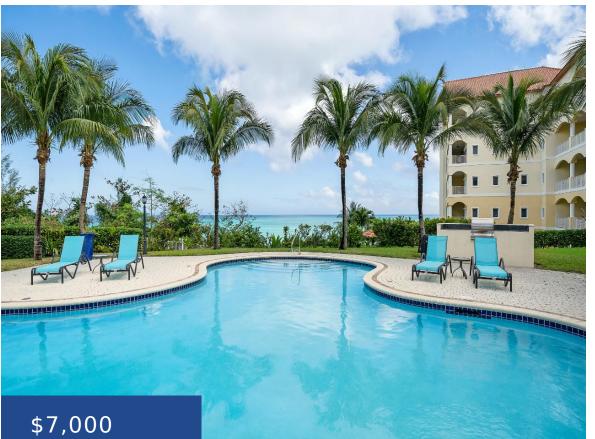

### **CAVES HEIGHTS NEW PROVIDENCE/PARADISE ISLAND**

https://wateredgebahamas.com

This elegantly appointed Ground Floor, 3 bedroom, 3.5 bathroom condo features 2,439 sq. ft. of living space with soaring 12-foot-high ceilings, an expansive 45-foot long terrace and magnificent ocean views. The Caves Heights community amenities include a free form swimming pool, heated lap pool, pool gazebo and barbecue entertaining area, standby generator, tennis court, fully [...]