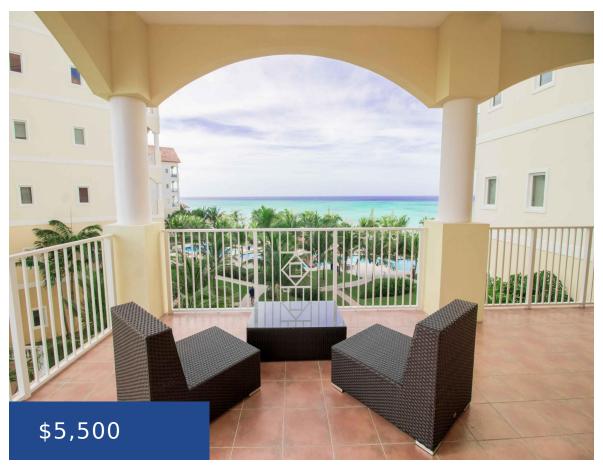

### **CAVES HEIGHTS NEW PROVIDENCE/PARADISE ISLAND**

https://wateredgebahamas.com

This spacious 2 bedroom, 2.5 bathroom condo is set within the seven acres of the tropical landscaped oceanfront grounds of Caves Heights. With an open-concept floor plan, this expansive residence is an island gem perfect for couples and families. This unit is immaculately furnished and boasts a fresh, modern environment. The main living area, master [...]

#### **Basics**

**Rental Amount:** 5500 **Location:** West Bay Street

**Island:** New Providence/Paradise Island Half Bathrooms: 1

Lot Number: 3A Construction: Concrete Block
Category: Condo Total Finished Floor Area: 1855