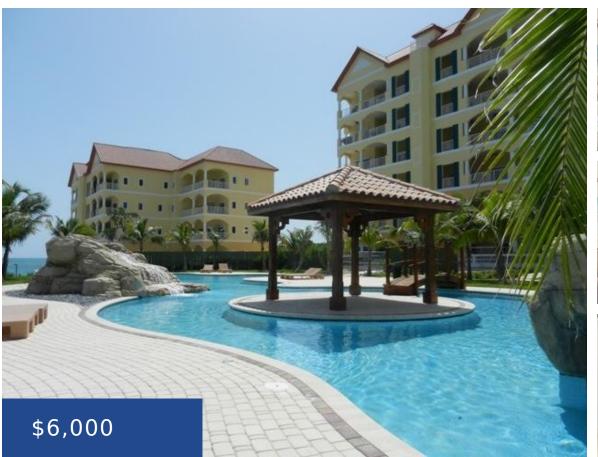

### CAVES HEIGHTS, NASSAU BAH NEW PROVIDENCE/PARADISE ISLAND

https://wateredgebahamas.com

This exciting Caves Heights complex is one of Nassau's coveted gated communities with 24-hour security, 2 pools, a tennis court, a gym, a nearby gate to the beach across the road, and a full backup generator. Inside the 2,362 sq. ft. condo, there are three bedrooms, 3.5 bathrooms, an open plan kitchen with stainless steel [...]

### **Basics**

Rental Amount: 6000 Location: West Bay Street

**Subdivision:** Caves Heights Island: New Providence/Paradise Island

**Lot Number:** NA **Construction:** Concrete Block

Category: Condo Total Finished Floor Area: 2362