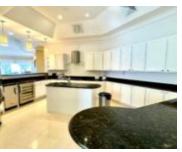

### CAVES HEIGHTS, NASSAU BAH NEW PROVIDENCE/PARADISE ISLAND

https://wateredgebahamas.com

This penthouse comes furnished with 4 bedrooms, 6.5 bathrooms, a large openplan living and dining area, and large balconies overlooking the pools and ocean. It has tile flooring throughout, central air-conditioning, and a laundry room with a washer and dryer. The master bedroom has two large bathrooms and it opens onto a balcony. There is [...]