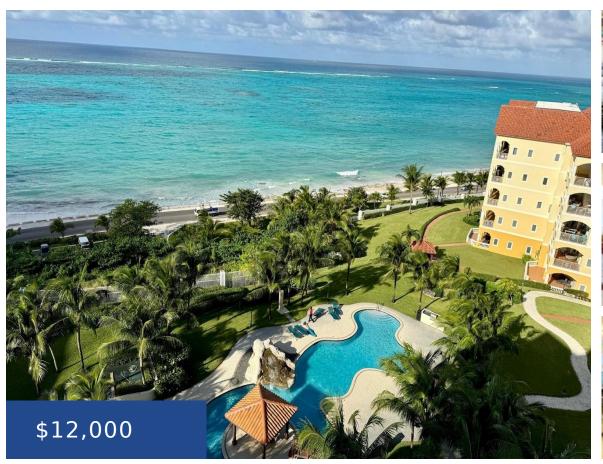

### CAVES HEIGHTS, NASSAU BAH NEW PROVIDENCE/PARADISE ISLAND

https://wateredgebahamas.com

This penthouse comes furnished with 4 bedrooms, 6.5 bathrooms, a large openplan living and dining area, and large balconies overlooking the pools and ocean. It has tile flooring throughout, central air-conditioning, and a laundry room with a washer and dryer. The master bedroom has two large bathrooms and it opens onto a balcony. There is [...]

#### **Basics**

Rental Amount: 12000 Location: West Bay Street

**Subdivision:** Caves Heights Island: New Providence/Paradise Island

**Half Bathrooms:** 1 **Lot Number:** NA

Construction: Concrete Block Category: Condo

## **Miscellaneous**

**Legal Description:** Unit 2B Penthouse, Caves Heights **Site Influences:** Beach Front

Call us now

Phone: 242.424.4448

Email: info@wateredgebahamas.com

Address: Nassau, Bahamas