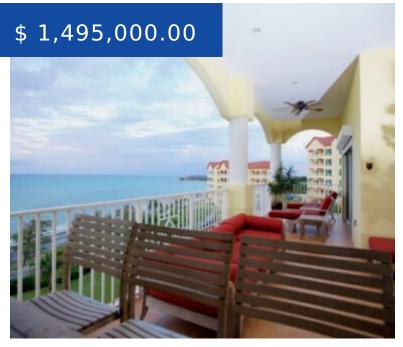

## **CAVES HEIGHTS MANACO**

https://wateredgebahamas.com

3 bedroom, 3 1/2 bathroom, 2439 sq. ft. liuxury ocean and beach view condominium. The ultimate in luxury with a tremendous living space including a panoramic 43ft. balcony overlooking the ocean. The three bedroom, three and a half bathroom Monaco condominiums are built to the highest standards and provide the...

## **BASIC FACTS**

Listing Number: R140105

**Status:** For Sale or Rent New

Island: New Providence/Paradise Island

Bathrooms: 3.5

Living Area: 2439 sq. ft.

Type: Condo Luxury Development

**District:** Western

**Bedrooms:** 3

Year built: 2013

Building Type: Condo

Balcony

Beach Access

Central Air

Fitness Centre

Furnished