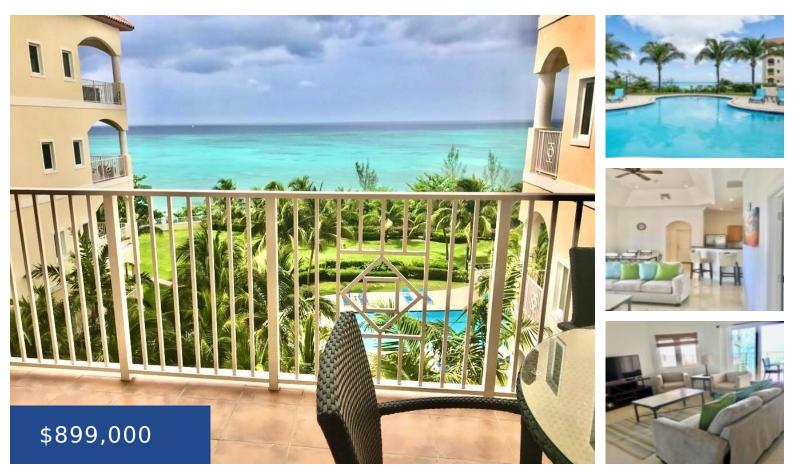

### **CAVES HEIGHTS 4A NEW PROVIDENCE/PARADISE ISLAND**

https://wateredgebahamas.com

This lovely and tastefully furnished 4th floor 3 bedroom 3.5 bathroom unit overlooks a powdery sandy beach and breathtaking ocean views within the beautiful gated community of Caves Heights. This exquisite unit offers 1,855 square feet of living space, includes a spacious master bedroom suite, two additional bedrooms with ensuite bathrooms, a large open living [...]

- 3 beds
- 4 baths
- Condo
- Condo
- For Sale Only
- 1855 sq ft

## Basics

Location: West Bay StreetIsland: New Providence/Paradise IslandLot Number: 4AConstruction: Concrete BlockCategory: CondoTotal Finished Floor Area: 1855Type: CondoStatus: For Sale OnlyBedrooms: 3 bedsBathrooms: 4 bathsArea: 1855 sq ftLot size: 1855 sq ft

# **Property Features**

**Amenities:** Wheelchair Access,Garden Area,Swimming Pool,Kitchen Builtin(s),Main Level Entry,Hot Tub,Water Purifier,Fully Walled,Impact Shutters,Roll Down Shutters,Cable,Stand-by Generator,24 Hour Security,Night Security,Furnished,Hurricane Windows **Shared Amenities:** Exercise Centre,Pool Outdoor,Tennis Court(s),Wheelchair Access,Secured Entry,Elevator