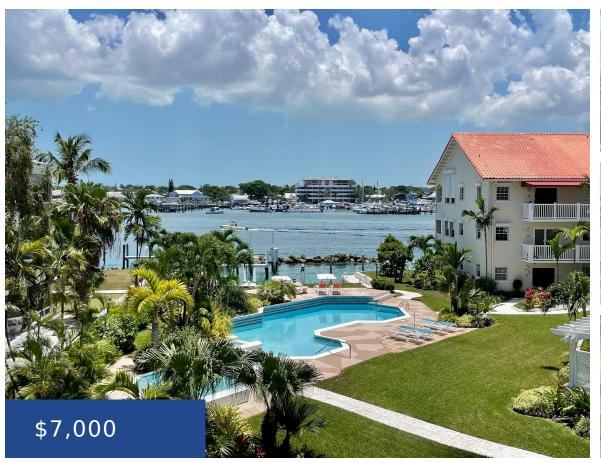

### CASA DEL SOL NEW PROVIDENCE/PARADISE ISLAND

https://wateredgebahamas.com

This newly renovated, beautifully furnished penthouse apartment with brand new high end appliances is a dream come true! Enjoy harbour views not just from the gorgeous covered patio, but also from the kitchen, living room and master suite, as well as the catwalk/office area upstairs! Paradise Island is a beautiful place to live, with access [...]

## **Basics**

Rental Amount: 7000 Title of Property: CASA DEL SOL

**Location:** Paradise Island **Subdivision:** Casa del Sol

**Island:** New Providence/Paradise Island **Construction:** Concrete Block

Category: Condo Total Finished Floor Area: 2000

## **Property Features**

**Amenities:** Swimming Pool, Dock, Stand-by **Shared Amenities:** Pool Outdoor, Dockage

Generator, Furnished

**Style:** Penthouse **Exterior Finish:** Finished Concrete

Sewer: Septic - Yes Water: City