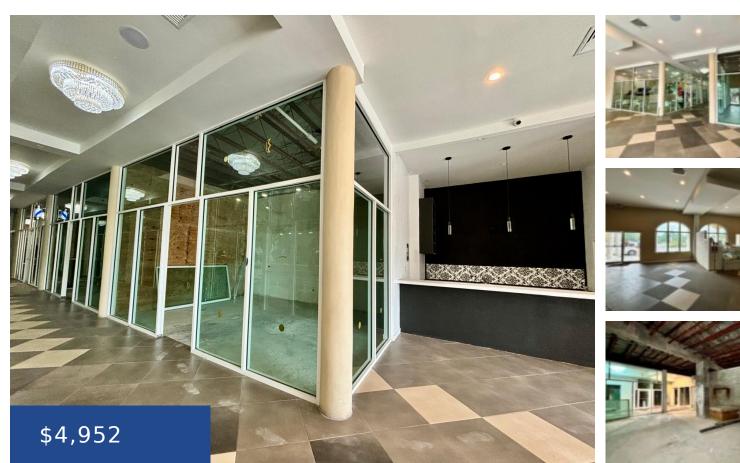

## CARMICHAEL ROAD NEW PROVIDENCE/PARADISE ISLAND

https://wateredgebahamas.com

Discover a fantastic opportunity for your business with this 1238 sq. ft retail space in the vibrant Carmichael area. Perfectly positioned for high visibility and foot traffic, this space offers a versatile layout to fit various retail needs. Donâ Donâ C miss out on this prime location to grow your business in a thriving community. CAMS just [...]

## **Basics**

Rental Amount: 4952 Island: New Providence/Paradise Island Type: Building Only Lot size: 1238 sq ft Location: Carmichael Road Category: Commercial Status: For Rent Only