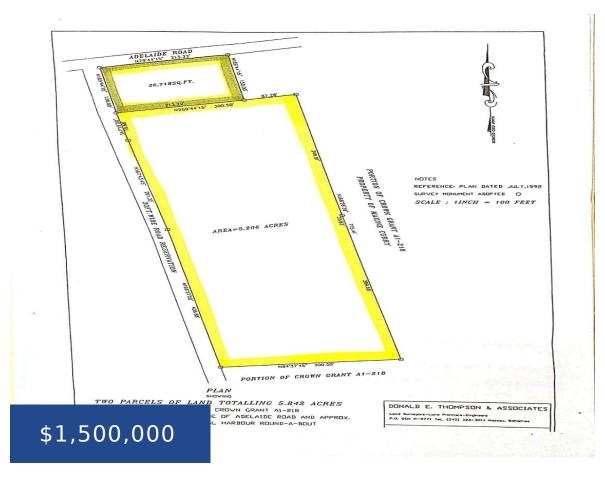

## CARMICHAEL ROAD NEW PROVIDENCE/PARADISE ISLAND

https://wateredgebahamas.com

Great investment opportunity for subdivision development. The property comprises 5.6 acres and located on the property is 4 bed 4 bath 5000 sq. ft. home, as well as a fourplex apartment complex.

## **Basics**

Title of Property: Carmichael Acreage

Island: New Providence/Paradise Island

Type: Building and Land

**Lot size: 243936** sq ft

Location: Carmichael Road

Category: Acreage

**Status:** For Sale Only

## **Miscellaneous**

**Legal Description:** All that piece parcel or lot of land comprising 5.6 acres situated on Carmichael road.

Call us now

Phone: 242.424.4448

Email: info@wateredgebahamas.com

Address: Nassau, Bahamas