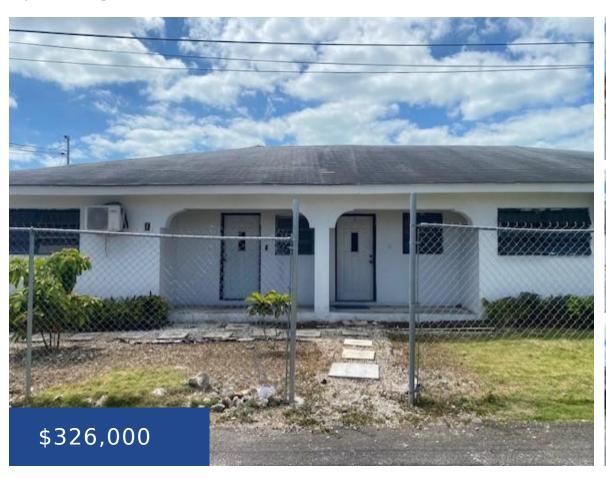

### CARMICHAEL ROAD NEW PROVIDENCE/PARADISE ISLAND

https://wateredgebahamas.com

Spacious triplex located in Carmichael Village Subdivision. This consists of 2 1-bed, 1-bath units and 1 2-bed, 1-bath. This is a perfect income generating property near to schools, dining and public transportation.

- 4 beds
- 2 baths
- Triplex
- Triplex
- For Sale Only
- 2439 sq ft

### **Basics**

**Location:** Carmichael Road Island: New Providence/Paradise Island

**Lot Number:** 7 **Construction:** Concrete Block

Category: Triplex Total Finished Floor Area: 2439

**Type:** Triplex **Status:** For Sale Only

**Bedrooms: 4** beds **Bathrooms: 2** baths

**Area: 2439** sq ft **Lot size: 5855** sq ft