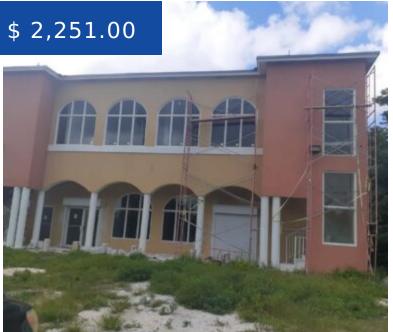

# CARMICHAEL ROAD #55, UNIT #8 NEW PROVIDENCE/PARADISE ISLAND

https://wateredgebahamas.com

The Super Fitness Mall is Carmichael Road's only indoor Mall with 14 retail stores available for rent. There are many amazing amenities including 24 hour standby generator. No rent will be collected while you upgrade your store. The desired stores are dried nuts and fruits, perfume bars, barber salons, ice...

#### **BASIC FACTS**

MLS #: 49680 Type: Building Only

Status: For Rent Only Rental Amount: 2251

**Location:** Carmichael Road **Island:** New Providence/Paradise Island

Year built: 2018 Area: 60000 sq ft

Business Type: Retail Multi-Family: Other