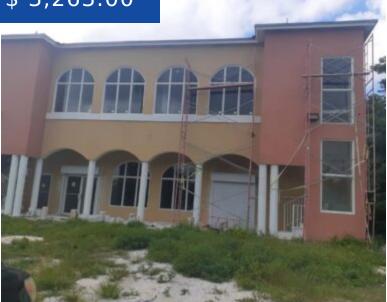

# \$ 3,263.00

The Super Fitness Mall is Carmichael Road's only indoor Mall with 14 retail stores available for rent. There are many amazing amenities including 24 hour standby generator. No rent will be collected while you upgrade your store. The desired stores are dried nuts and fruits, perfume bars, barber salons, ice...

# **BASIC FACTS**

| MLS #: 49683                                      | Type: Building Only                    |
|---------------------------------------------------|----------------------------------------|
| Status: For Rent Only                             | Rental Amount: 3263                    |
| Location: Carmichael Road                         | Island: New Providence/Paradise Island |
| Year built: 2018                                  | <b>Area:</b> 60000 sq ft               |
| Business Type: Retail                             | Multi-Family: Other                    |
| Industrial: Light                                 | Commercial: Retail & Offices           |
| Land and Services: Shopping Nearby,Visua exposure | Unit Rentable Area: 500                |