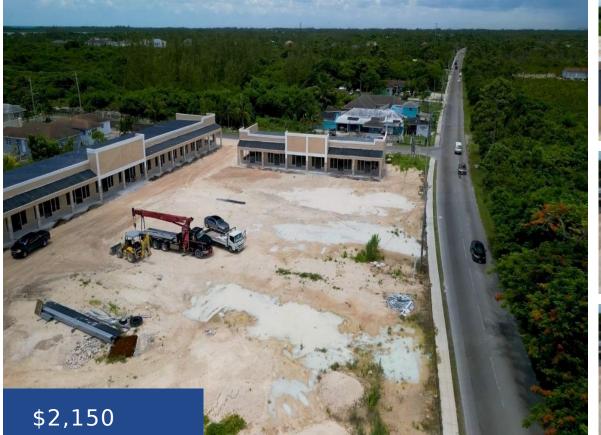

### CARMICHAEL RD. WEST NEW PROVIDENCE/PARADISE ISLAND

https://wateredgebahamas.com

Introducing Ivory Plaza at Carmichael Road West â

approximately 23,000 sq. ft. of commercial rental space upon (substantial) completion in September 2024, this premium commercial complex presents

for your business in southwestern New Providence! Poised to offer

an unparalleled opportunity for businesses eager to thrive amidst the

- Building Only
- Commercial
- For Rent Only

### **Basics**

Rental Amount: 2150 Location: Carmichael Road Category: Commercial Type: Building Only

Title of Property: Ivory Plaza Island: New Providence/Paradise Island Unit Rentable Area: 600 Status: For Rent Only