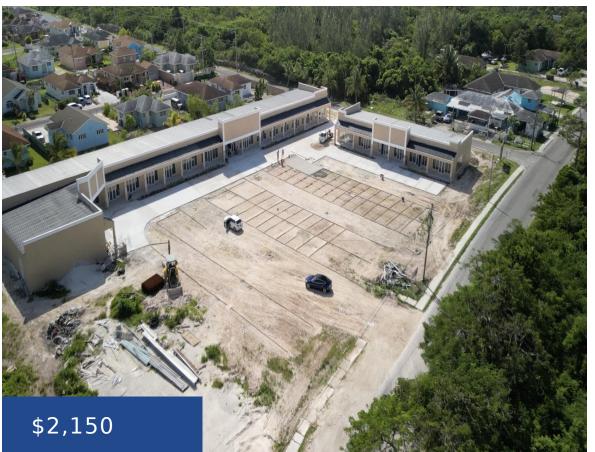

### CARMICHAEL RD. WEST NEW PROVIDENCE/PARADISE ISLAND

https://wateredgebahamas.com

Introducing Ivory Plaza at Carmichael Road West â the ultimate destination for your business in southwestern New Providence! Poised to offer approximately 22,000 sq. ft. of commercial rental space upon (substantial) completion in early 2025, this premium commercial complex presents an unparalleled opportunity for businesses eager to thrive amidst the burgeoning commercial landscape of this [...]

## **Basics**

**Rental Amount:** 2150 **Title of Property:** Ivory Plaza

**Location:** Carmichael Road **Island:** New Providence/Paradise Island

Category: Commercial Unit Rentable Area: 600

**Type:** Building Only **Status:** For Rent Only