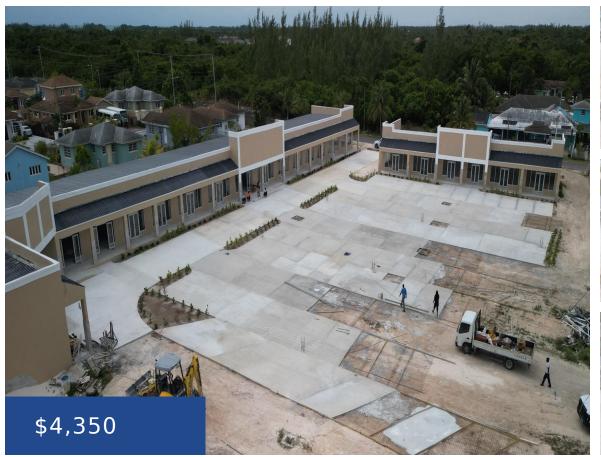

## CARMICHAEL RD. WEST NEW PROVIDENCE/PARADISE ISLAND

https://wateredgebahamas.com

Introducing Ivory Plaza at Carmichael Road West â the ultimate destination for your business in southwestern New Providence! Poised to offer approximately 22,000 sq. ft. of commercial rental space upon (substantial) completion in early 2025, this premium commercial complex presents an unparalleled opportunity for businesses eager to thrive amidst the burgeoning commercial landscape of this [...]

# **Basics**

**Rental Amount:** 4350 **Title of Property:** Ivory Plaza

**Location:** Carmichael Road Island: New Providence/Paradise Island

Category: Commercial Unit Rentable Area: 1200

**Type:** Building Only **Status:** For Rent Only