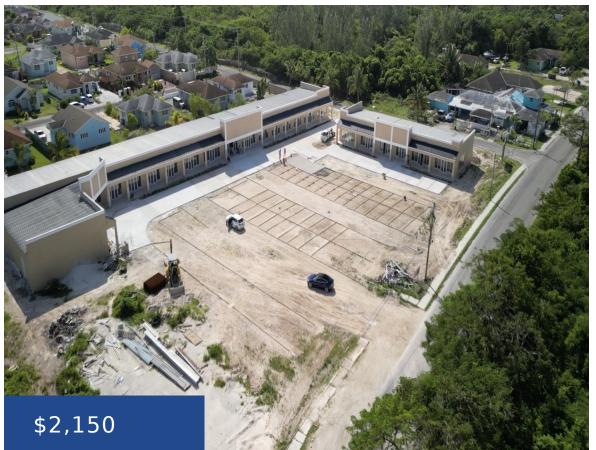

### CARMICHAEL RD. WEST NEW PROVIDENCE/PARADISE ISLAND

https://wateredgebahamas.com

Introducing Ivory Plaza at Carmichael Road West â the ultimate destination for your business in southwestern New Providence! Poised to offer approximately 22,000 sq. ft. of commercial rental space upon (substantial) completion in early 2025, this premium commercial complex presents an unparalleled opportunity for businesses eager to thrive amidst the burgeoning commercial landscape of this [...]

## **Basics**

**Rental Amount:** 2150 **Title of Property:** Ivory Plaza

**Location:** Carmichael Road **Island:** New Providence/Paradise Island

Category: Commercial Unit Rentable Area: 600

**Type:** Building Only **Status:** For Rent Only