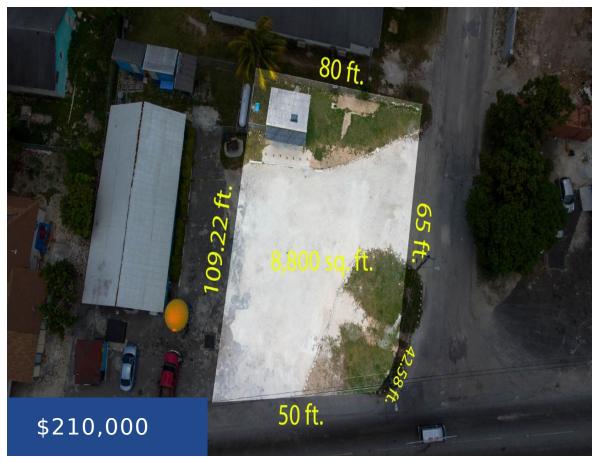

### CARMICHAEL RD VACANT LOT NEW PROVIDENCE/PARADISE ISLAND

https://wateredgebahamas.com

Captivating, Impeccable & Beautiful Carmichael Road corner lot for sale! This prime piece of property is located just steps away from Carmichael Village! This 8,800 square foot corner lot is already cleared down and ready to be built on! It's located in a high traffic area which is perfect for building an apartment complex or [...]

### **Basics**

**Location:** Carmichael Road **Island:** New Providence/Paradise Island

**Lot Number:** 1 **Lot Width:** 80

Lot Depth: 110 Lot Shape: rectangle

Construction: None Category: Lots/Acreage

**Total Finished Floor Area:** 8800 **Type:** Lots/Acreage

# **Property Features**

Lot size: 8800 sq ft

Amenities: None Style: Multi-Family Lot

**Exterior Finish:** None **Sewer:** None

Water: City Road: Street

**Roof:** Other **Foundation:** No

Air conditioning (Condo): None Assessment Includes (Condo): No Fee

# **Miscellaneous**

Legal Description: Carmichael Road Lot #1, Near Spikenard Rd, New Providence, Commercial.

Phone: 242.424.4448

Email: info@wateredgebahamas.com

Address: Nassau, Bahamas