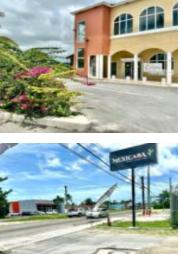

### CARMICHAEL RD RENTAL, SUPREME FITNESS MALL, UNIT 9 NEW PROVIDENCE/PARADISE ISLAND

https://wateredgebahamas.com

Charming, impeccable and breathtaking Supreme Mall sits in the heart of Carmicheal Road just two properties west of Stew Fish Road, on the north side. This indoor mall has up to 14 retail stores with 5 more units being available for rent. There are several incredible amenities available which include a 24-hour standby generator, and [...]

Type: Building Only

Area: 60000 sq ft

Year built: 2020

Location: Carmichael Road

Lot Shape: Rectangle

Business Name: The Supreme Fitness Mall

Industrial: Light

Commercial: Retail & Offices