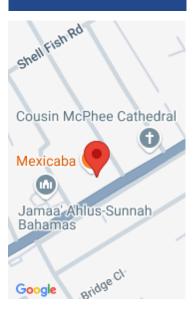

### CARMICHAEL RD RENTAL, SUPREME FITNESS MALL, UNIT 9 NEW PROVIDENCE/PARADISE ISLAND

https://wateredgebahamas.com

Charming, impeccable and breathtaking Supreme Mall sits in the heart of Carmicheal Road just two properties west of Stew Fish Road, on the north side. This indoor mall has up to 14 retail stores with 5 more units being available for rent. There are several incredible amenities available which include a 24-hour standby generator, and [...]

Type: Building Only

Area: 60000 sq ft

Year built: 2020

Location: Carmichael Road

Lot Shape: Rectangle

Business Name: The Supreme Fitness Mall

Industrial: Light

Commercial: Retail & Offices