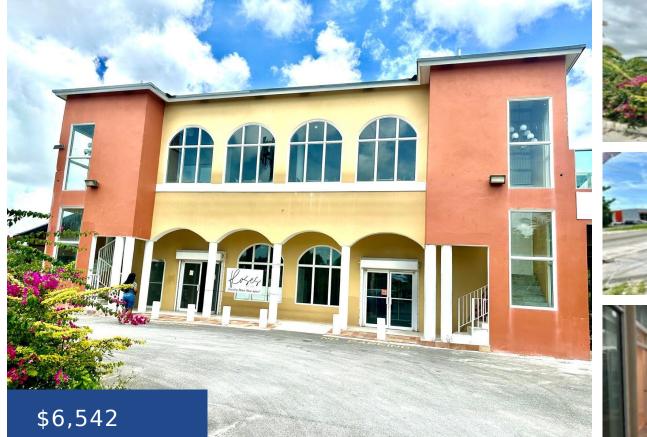

### CARMICHAEL RD RENTAL, SUPREME FITNESS MALL, UNIT 9 NEW PROVIDENCE/PARADISE ISLAND

https://wateredgebahamas.com

Charming, impeccable and breathtaking Supreme Mall sits in the heart of Carmicheal Road just two properties west of Stew Fish Road, on the north side. This indoor mall has up to 14 retail stores with 5 more units being available for rent. There are several incredible amenities available which include a 24-hour standby generator, and [...]

# Basics

Rental Amount: 6542 Island: New Providence/Paradise Island Business Type: Health

Multi-Family: Other

Category: Commercial

Land and Services: Fully Sewered, Highway Access, Level, Public Trans. Nearby, Shopping Nearby, Visual exposure

Type: Building Only

Area: 60000 sq ft

Year built: 2020

Location: Carmichael Road

Lot Shape: Rectangle

Business Name: The Supreme Fitness Mall

Industrial: Light

Commercial: Retail & Offices