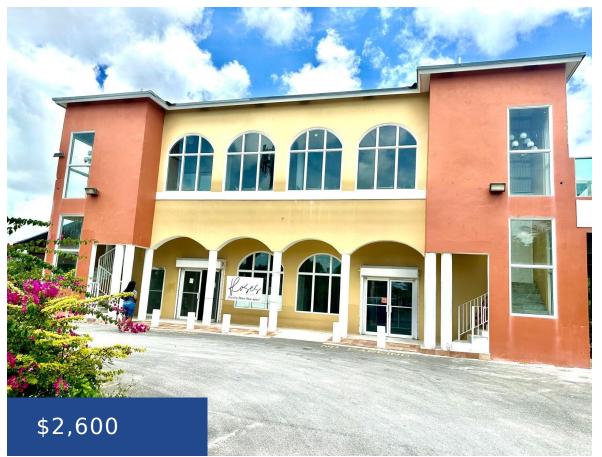

## CARMICHAEL RD RENTAL, SUPREME FITNESS MALL, UNIT 2 NEW PROVIDENCE/PARADISE ISLAND

https://wateredgebahamas.com

Charming, impeccable and breathtaking Supreme Mall sits in the heart of Carmicheal Road just two properties west of Stew Fish Road, on the north side. This indoor mall has up to 14 retail stores with 5 more units being available for rent. There are several incredible amenities available which include a 24-hour standby generator, and [...]

## **Basics**

Rental Amount: 2600 Location: Carmichael Road

**Island:** New Providence/Paradise Island **Lot Shape:** Rectangle

Business Type: Health Business Name: The Supreme Fitness

Mall

Multi-Family: Other Industrial: Light